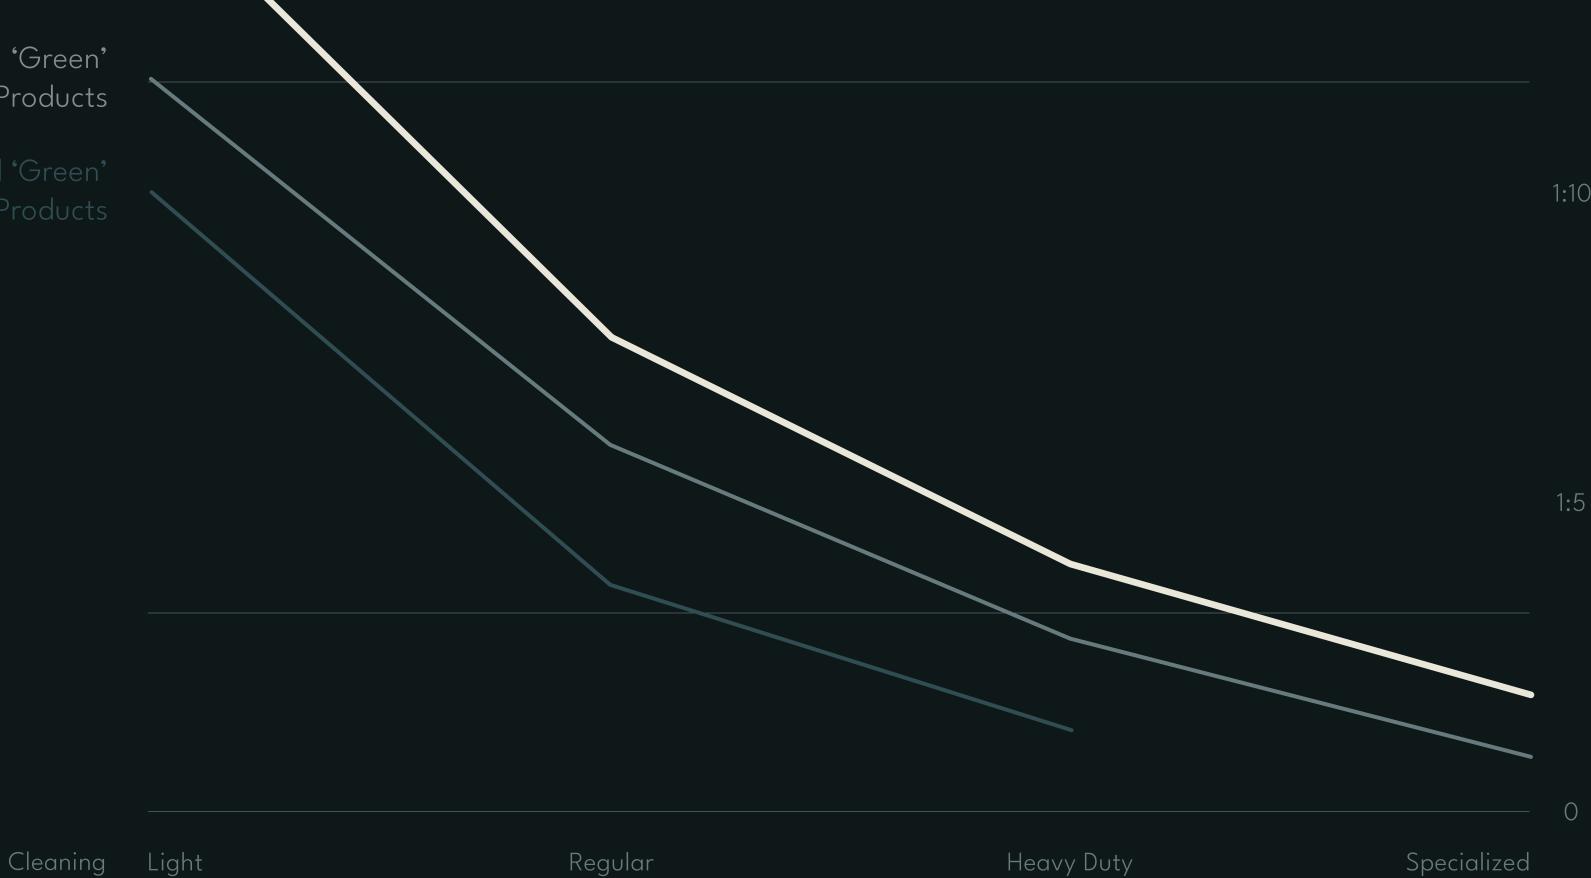

## DELIVERY MECHANISMS

Concentrated
Diluted
With foam
Without foam
Wipes (Various counts and sizes)

1:15

High-strength 'Green' Industrial Products

Reef

1:10

Our standard products outperform the markets top high-strength cleaners in efficiency and effectiveness. A higher dilution will have a significant impact on the general costs.